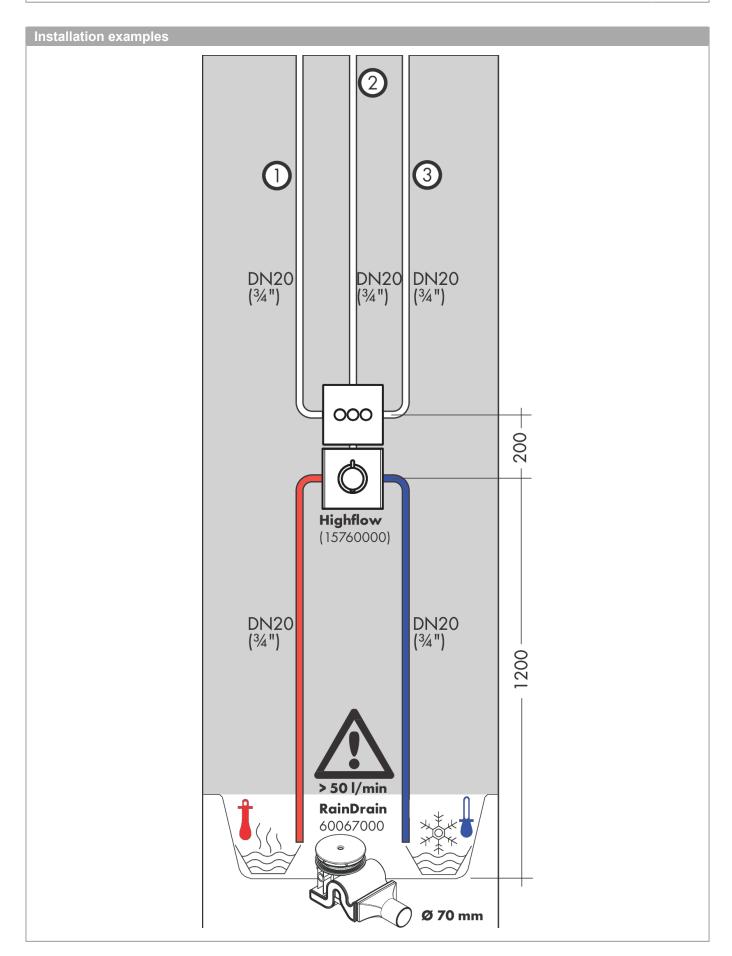

## product features

- · 3 functions
- · simultaneous use of several outlets
- · maximum flow rate at 3 bar: 30 l/min
- · flow rate upper outlet: 26 l/min
- · Flow rate left and right: 29 l/min
- · flow rate by simultaneous use of all outlets: 30 l/min
- · Start/stop valve to operate the functions
- · connection type: basic set
- · valve is delivered with buttons Rain large, Rain small and hand shower