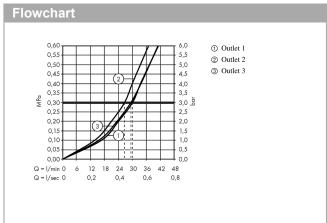

## product features

- · 3 functions
- · simultaneous use of several outlets
- · maximum flow rate at 3 bar: 30 l/min
- · flow rate upper outlet: 26 l/min
- · Flow rate left and right: 29 l/min
- · flow rate by simultaneous use of all outlets: 30 l/min
- · Start/stop valve to operate the functions
- · connection type: basic set
- · valve is delivered with buttons Rain large, Rain small and hand shower