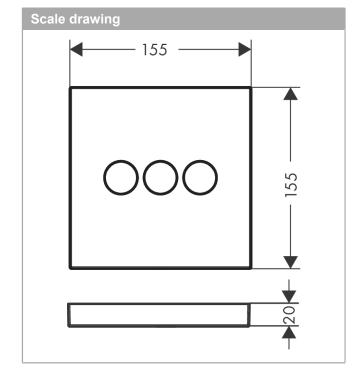

## **ShowerSelect**

Valve for concealed installation for 3 functions
Surfaces: Matt White Article Number: 15764700



## Description

## product features

- · 3 functions
- · simultaneous use of several outlets
- · maximum flow rate at 3 bar: 30 l/min
- · flow rate upper outlet: 26 l/min
- · Flow rate left and right: 29 l/min
- · flow rate by simultaneous use of all outlets: 30 l/min
- · Start/stop valve to operate the functions
- · connection type: basic set
- · valve is delivered with buttons Rain large, Rain small and hand shower











**ShowerSelect** 

Valve for concealed installation for 3 functions
Surfaces: Matt White Article Number: 15764700